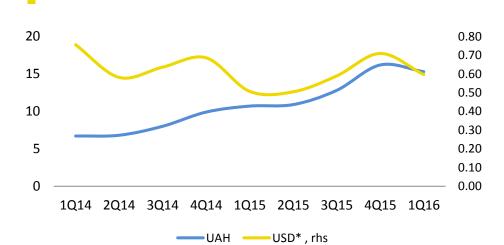

## The economic and political situation in Ukraine remains fragile however there are signs of a slight economic recovery as shown by major economic indicators:

- In Q1 2016 GDP rose 0.1% YoY \*\* after a two-year contraction
- In Q1 2016 the Ukrainian Hryvnia depreciated 21% YoY\*\*\* against the US dollar and stabilised at UAH26.2 per US dollar as at 31.03.2016
- Inflation is still a negative factor behind the recovering of consumer's purchasing power. Although in March CPI decelerated to 20.9% YoY from a 60.9% peak in April 2015
- Retail trade turnover has been positive for the first time since June 2014 at 1.6% YoY in Q1 2016 which can be a sign of a gradual recovery in consumer demand

\*According to data from SSCU, Pro-Consulting, Egg Industry Journal (<u>www.WATTAgNet.com</u>)

- \*\* Preliminary data from SSCU
- \*\*\* Weighted average rate for the period, slide 10

\*\*\*\* Excluding the Autonomous Republic of Crimea, the city of Sevastopol and military conflict zone Source: SSCU, Company data

#### CPI\*\*\*\* and UAH/USD exchange rate