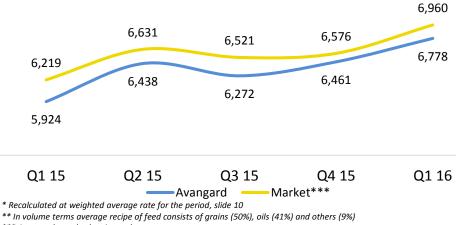

## Cost of sales per unit

- In Q1 2016, the cost of sales in dollar terms fell by 50% YoY mainly due to a decrease in shell egg and egg product sales
- On a quarterly basis the Company managed to hold costs at a relatively stable level as shown by a 4% QoQ increase in the cost of sales of shell egg in the Ukrainian hryvnia and a 8% QoQ decrease in US dollar terms. Concurrently, the cost per kg of egg products in dollar terms fell by 11% QoQ
- However on an annual basis in Q1 2016 cost per egg in the Ukrainian hryvnia increased by 23% YoY due to the negative effects of the devaluation of the Ukrainian hryvnia against the main world currencies. The cost per kg of egg products in dollar terms rose by 22% YoY driven by the increased cost per egg
- Gross profit margin rose to 21% as the cost of sales declined at a faster pace than the sales revenue
- Net loss amounted to USD 4.0 mn due to the ongoing negative impact of the devaluation of the national currency, which is reflected in FX losses of USD 2.1 mn and a reduction in income from special VAT regime due to changes in the Ukrainian legislation, adopted in December 2015

#### Average feed price, UAH/tonne

| *** Avangard standard | recipe, volume |
|-----------------------|----------------|
|-----------------------|----------------|

| Q4 2015       | Q1 2016                                                                                               | %                                                                                                                                                                                                                            | Q1 2015                                                                                                                                                                                                                                                                                                              | Q1 2016                                                                                                                                                                                                                                                                                                                                                                                                                                                                                                           | %                                                                                                                                                                                                                                                                                                                                                                                                                                                                                                                                                                                                                                            |
|---------------|-------------------------------------------------------------------------------------------------------|------------------------------------------------------------------------------------------------------------------------------------------------------------------------------------------------------------------------------|----------------------------------------------------------------------------------------------------------------------------------------------------------------------------------------------------------------------------------------------------------------------------------------------------------------------|-------------------------------------------------------------------------------------------------------------------------------------------------------------------------------------------------------------------------------------------------------------------------------------------------------------------------------------------------------------------------------------------------------------------------------------------------------------------------------------------------------------------|----------------------------------------------------------------------------------------------------------------------------------------------------------------------------------------------------------------------------------------------------------------------------------------------------------------------------------------------------------------------------------------------------------------------------------------------------------------------------------------------------------------------------------------------------------------------------------------------------------------------------------------------|
| 53,716*       | 39,839                                                                                                | (26%)                                                                                                                                                                                                                        | 72,426                                                                                                                                                                                                                                                                                                               | 39,839                                                                                                                                                                                                                                                                                                                                                                                                                                                                                                            | ( <b>45</b> %)                                                                                                                                                                                                                                                                                                                                                                                                                                                                                                                                                                                                                               |
| 1.62          | 1.53                                                                                                  | (6%)                                                                                                                                                                                                                         | 1.07                                                                                                                                                                                                                                                                                                                 | 1.53                                                                                                                                                                                                                                                                                                                                                                                                                                                                                                              | 43%                                                                                                                                                                                                                                                                                                                                                                                                                                                                                                                                                                                                                                          |
| 0.071         | 0.060                                                                                                 | (15%)                                                                                                                                                                                                                        | 0.051                                                                                                                                                                                                                                                                                                                | 0.060                                                                                                                                                                                                                                                                                                                                                                                                                                                                                                             | 18%                                                                                                                                                                                                                                                                                                                                                                                                                                                                                                                                                                                                                                          |
| 5.93          | 5.68                                                                                                  | (4%)                                                                                                                                                                                                                         | 5.24                                                                                                                                                                                                                                                                                                                 | 5.68                                                                                                                                                                                                                                                                                                                                                                                                                                                                                                              | 8%                                                                                                                                                                                                                                                                                                                                                                                                                                                                                                                                                                                                                                           |
| 43,621*       | 32,193                                                                                                | (26%)                                                                                                                                                                                                                        | (64,203)                                                                                                                                                                                                                                                                                                             | (32,193)                                                                                                                                                                                                                                                                                                                                                                                                                                                                                                          | (50%)                                                                                                                                                                                                                                                                                                                                                                                                                                                                                                                                                                                                                                        |
| 1.19          | 1.24                                                                                                  | 4%                                                                                                                                                                                                                           | 1.01                                                                                                                                                                                                                                                                                                                 | 1.24                                                                                                                                                                                                                                                                                                                                                                                                                                                                                                              | 23%                                                                                                                                                                                                                                                                                                                                                                                                                                                                                                                                                                                                                                          |
| 0.052         | 0.048                                                                                                 | (8%)                                                                                                                                                                                                                         | 0.048                                                                                                                                                                                                                                                                                                                | 0.048                                                                                                                                                                                                                                                                                                                                                                                                                                                                                                             | 0                                                                                                                                                                                                                                                                                                                                                                                                                                                                                                                                                                                                                                            |
| 4.92          | 4.37                                                                                                  | (11%)                                                                                                                                                                                                                        | 3.59                                                                                                                                                                                                                                                                                                                 | 4.37                                                                                                                                                                                                                                                                                                                                                                                                                                                                                                              | 22%                                                                                                                                                                                                                                                                                                                                                                                                                                                                                                                                                                                                                                          |
| <i>8,988*</i> | 8,281                                                                                                 | (8%)                                                                                                                                                                                                                         | 14,610                                                                                                                                                                                                                                                                                                               | 8,281                                                                                                                                                                                                                                                                                                                                                                                                                                                                                                             | (43%)                                                                                                                                                                                                                                                                                                                                                                                                                                                                                                                                                                                                                                        |
| (9,815*)      | (3,974)                                                                                               | -                                                                                                                                                                                                                            | (52,179)                                                                                                                                                                                                                                                                                                             | (3,974)                                                                                                                                                                                                                                                                                                                                                                                                                                                                                                           | -                                                                                                                                                                                                                                                                                                                                                                                                                                                                                                                                                                                                                                            |
| 12,897*       | 9,566                                                                                                 | (26%)                                                                                                                                                                                                                        | 6,357                                                                                                                                                                                                                                                                                                                | 9,566                                                                                                                                                                                                                                                                                                                                                                                                                                                                                                             | 50%                                                                                                                                                                                                                                                                                                                                                                                                                                                                                                                                                                                                                                          |
| 24%           | 24%                                                                                                   | -                                                                                                                                                                                                                            | <b>9%</b>                                                                                                                                                                                                                                                                                                            | 24%                                                                                                                                                                                                                                                                                                                                                                                                                                                                                                               | 15 pp                                                                                                                                                                                                                                                                                                                                                                                                                                                                                                                                                                                                                                        |
|               | 53,716*<br>1.62<br>0.071<br>5.93<br>43,621*<br>1.19<br>0.052<br>4.92<br>8,988*<br>(9,815*)<br>12,897* | 53,716*    39,839      1.62    1.53      0.071    0.060      5.93    5.68      43,621*    32,193      1.19    1.24      0.052    0.048      4.92    4.37      8,988*    8,281      (9,815*)    (3,974)      12,897*    9,566 | 53,716*    39,839    (26%)      1.62    1.53    (6%)      0.071    0.060    (15%)      5.93    5.68    (4%)      43,621*    32,193    (26%)      1.19    1.24    4%      0.052    0.048    (8%)      4.92    4.37    (11%)      8,988*    8,281    (8%)      (9,815*)    (3,974)    -      12,897*    9,566    (26%) | 53,716*      39,839      (26%)      72,426        1.62      1.53      (6%)      1.07        0.071      0.060      (15%)      0.051        5.93      5.68      (4%)      5.24        43,621*      32,193      (26%)      (64,203)        1.19      1.24      4%      1.01        0.052      0.048      (8%)      0.048        4.92      4.37      (11%)      3.59        8,988*      8,281      (8%)      14,610        (9,815*)      (3,974)      -      (52,179)        12,897*      9,566      (26%)      6,357 | 53,716*      39,839      (26%)      72,426      39,839        1.62      1.53      (6%)      1.07      1.53        0.071      0.060      (15%)      0.051      0.060        5.93      5.68      (4%)      5.24      5.68        43,621*      32,193      (26%)      (64,203)      (32,193)        1.19      1.24      4%      1.01      1.24        0.052      0.048      (8%)      0.048      0.048        4.92      4.37      (11%)      3.59      4.37        8,988*      8,281      (8%)      14,610      8,281        (9,815*)      (3,974)      -      (52,179)      (3,974)        12,897*      9,566      (26%)      6,357      9,566 |