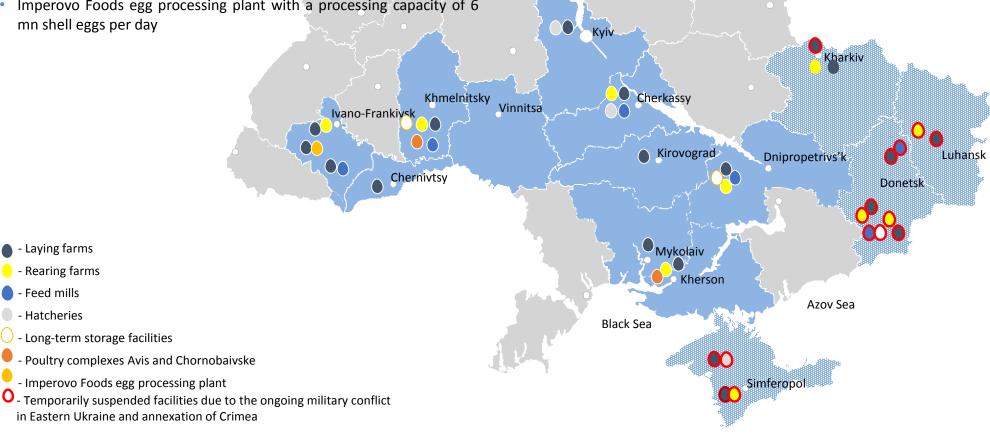

## Asset map

Vertically integrated business model and production facilities across Ukraine:

- Total production capacity of 8.6 bn eggs and 30.1 mn laying hens\* •
- New full cycle poultry complexes Avis and Chornobaivske with total • production capacity of 3.5 bn eggs and 11.2 mn laying hens
- Imperovo Foods egg processing plant with a processing capacity of 6 mn shell eggs per day