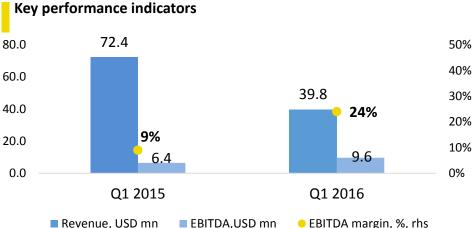

#### Q1 2016 key financial highlights:

- Consolidated revenue of USD 39.8 mn
- Export revenue of USD 15.4 mn or 39% of the consolidated revenue
- EBITDA of USD 9.6 mn with EBITDA margin of 24%
- Net loss of USD 4.0 mn

#### EBITDA increased 50% YoY to USD 9.6 mn, EBITDA margin up to 24%