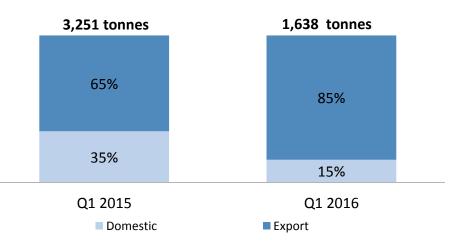

## Dry egg products

- Production of dry egg products rose by 37% YoY to 1,575 tonnes
- Sales declined by 50% YoY due to unusually high sales in Q1 2015
- Exports declined by 35% YoY largely due to the volatile situation in the MENA region
- To offset this, the Company has started to increase sales to the more stable EU. As a result, sales to the EU accounted for 76% of the total export volume of dry egg products
- The main importers of dry egg products were the EU, Asia, the Far East and MENA
- The average sales price of dry egg products increased 8% YoY to USD 5.68/kg due to a different sales breakdown within the product mix and geography, as well as an increased share of export sales
- The segment's revenue was down 45% YoY due to decreased sales of dry egg products
- Gross profit and gross profit margin declined due to the increased cost of shell eggs as well as due to the fact that in Q1 2015 the Company sold inventories of dry egg products which were produced from raw materials at lower costs from the previous periods
- The significant impact of FX and financing costs caused the segment's loss of USD 2.4 mn

#### Revenue and gross profit

|                                | Q1 2015 | Q1 2016 | %     |
|--------------------------------|---------|---------|-------|
| Production, tn of egg products | 1,150   | 1,575   | 37%   |
| Sales, tn of egg products      | 3,251   | 1,638   | (50%) |
|                                |         |         |       |
| Revenue, USD'000               | 16,926  | 9,298   | (45%) |
| Export, % of sales             | 85%     | 92%     | -     |
| Revenue, % of total sales      | 23%     | 23%     | -     |
|                                |         |         |       |
| Gross profit, USD'000          | 5,265   | 2,147   | (59%) |
| Gross profit margin, %         | 31%     | 23%     | -     |
|                                |         |         |       |

#### Sales structure by volume,

%