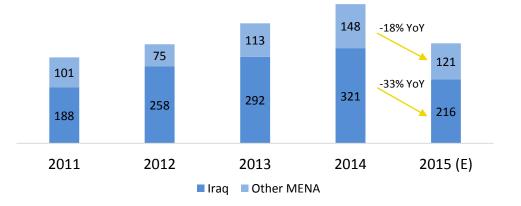

## World egg and egg product market

World imports of eggs and egg products,

Imports of shell eggs in MENA, tonnes

Source: SSCU, International Trade Center, European Commission, Pro-Consulting, Company data