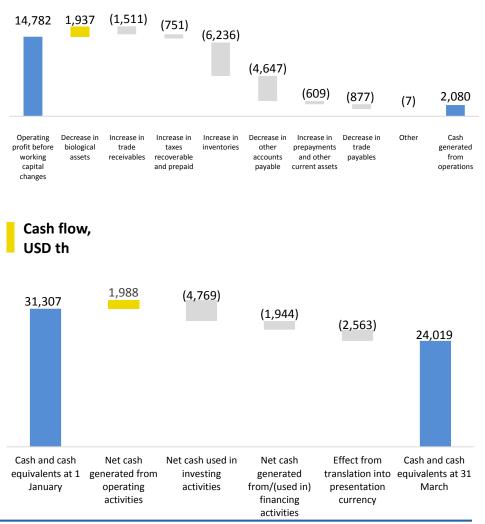

## Working capital and cash flow

- Cash inflow from operating activities increased to USD 2.0 mn due to the increased operating profit
- Net cash used in investing activities amounted to USD 4.8 mn for maintenance capex
- Net cash used in financing activities for payment of interest was USD 1.9 mn
- Cash and cash equivalents decreased to USD 24.0 as cash outflow from financing and investing activities exceeded the funds inflow from operating activities

#### Operating profit before NWC\* to net cash from operations bridge, USD th