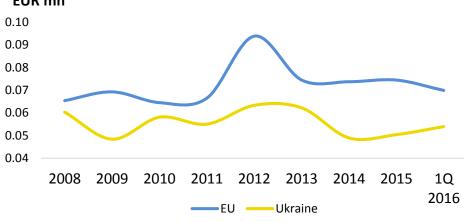

## Shell egg segment

- Decline in production and sales reflect lower demand for shell eggs in Ukraine and key export markets
- The share of shell egg sales to supermarket chains (incl. "Kvochka" brand) rose to 53% of total sales, while sales through the lower margin wholesale channel declined to 31%
- Decline in exports by 31% YoY to 75 mn shell eggs was largely due to the unstable situation in Iraq, one of the Company's key export markets
- The share of export sales reached 16% split between three export markets: Iraq, UAE and Moldova
- The average sales price of shell eggs increased by 43% YoY to 1.53 UAH per unit, excluding VAT due to inflation and increased share of sales to supermarkets and exports
- The average sales price in dollar terms increased by 18% YoY to USD 0.060 per unit
- Shell egg segment's revenue decreased by 47% YoY, resulting from lower sales while positively supported by growth in the average sales price in dollar terms
- Gross profit and gross profit margin were impacted by a decrease in profit from the revaluation of biological assets
- The segment's profit amounted to USD 2.4 mn