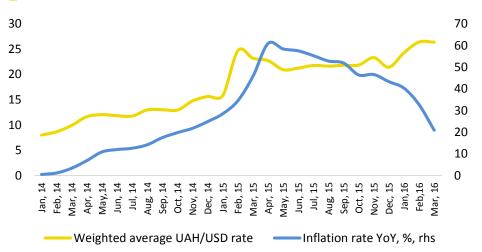

## The economic and political situation in Ukraine remains fragile however there are signs of a slight economic recovery as shown by major economic indicators:

- In Q1 2016 GDP rose 0.1% YoY \*\* after a two-year contraction
- In Q1 2016 the Ukrainian Hryvnia depreciated 21% YoY\*\*\* against the US dollar and stabilised at UAH26.2 per US dollar as at 31.03.2016
- Inflation is still a negative factor behind the recovering of consumer's purchasing power. Although in March CPI decelerated to 20.9% YoY from a 60.9% peak in April 2015
- Retail trade turnover has been positive for the first time since June 2014 at 1.6% YoY in Q1 2016 which can be a sign of a gradual recovery in consumer demand

#### CPI\*\*\*\* and UAH/USD exchange rate