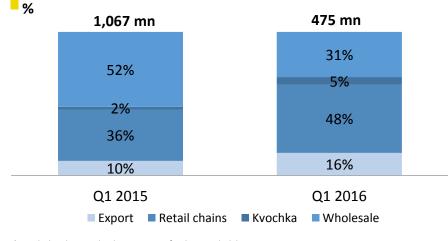

## Shell egg segment

- Decline in production and sales reflect lower demand for shell eggs in Ukraine and key export markets
- The share of shell egg sales to supermarket chains (incl. "Kvochka" brand) rose to 53% of total sales, while sales through the lower margin wholesale channel declined to 31%
- Decline in exports by 31% YoY to 75 mn shell eggs was largely due to the unstable situation in Iraq, one of the Company's key export markets
- The share of export sales reached 16% split between three export markets: Iraq, UAE and Moldova
- The average sales price of shell eggs increased by 43% YoY to 1.53 UAH per unit, excluding VAT due to inflation and increased share of sales to supermarkets and exports
- The average sales price in dollar terms increased by 18% YoY to USD 0.060 per unit
- Shell egg segment's revenue decreased by 47% YoY, resulting from lower sales while positively supported by growth in the average sales price in dollar terms
- Gross profit and gross profit margin were impacted by a decrease in profit from the revaluation of biological assets
- The segment's profit amounted to USD 2.4 mn

#### Sales structure by volume,

%