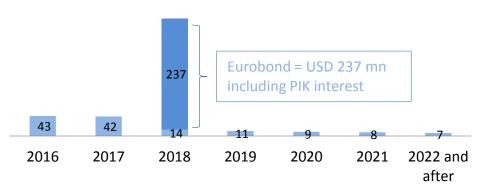

## Debt structure

On 28 October 2015, the Company completed the restructuring of its USD 200 million Eurobonds. In addition to other amendments, the following changes have been agreed:

- Maturity was extended from 29 October 2015 to 29 October 2018
- 5% interest was paid on 29 October 2015 (representing the semi-annual payment), with 2% paid in cash as a regular coupon payment and 3% paid as payment in kind ("PIK")
- 10% coupon will be payable semi-annually in arrears on 29 April and 29 October of each year, commencing 29 April 2016, but subject to the following PIK and cash payment provisions:

| Interest payment date | <b>PIK Interest</b> | <b>Cash Interest</b> |
|-----------------------|---------------------|----------------------|
| 29.04.16              | 75%                 | 25%                  |
| 29.10.16              | 75%                 | 25%                  |
| 29.04.17              | 50%                 | 50%                  |
| 29.10.17              | 50%                 | 50%                  |
| 29.04.18              | 25%                 | 75%                  |
| 29.10.18              | 0                   | 100%                 |