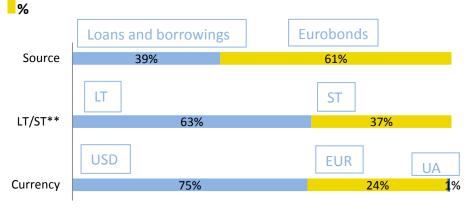

## Debt structure

On 28 October 2015, the Company completed the restructuring of its USD 200 million Eurobonds. In addition to other amendments, the following changes have been agreed:

- Maturity was extended from 29 October 2015 to 29 October 2018
- 5% interest was paid on 29 October 2015 (representing the semi-annual payment), with 2% paid in cash as a regular coupon payment and 3% paid as payment in kind ("PIK")
- 10% coupon will be payable semi-annually in arrears on 29 April and 29 October of each year, commencing 29 April 2016, but subject to the following PIK and cash payment provisions:

#### Debt structure as at the period end,

#### Debt structure,

USD th

|                                     | 31.12.2015 | 31.03.2016 |
|-------------------------------------|------------|------------|
| Total Debt                          | 336,354    | 341,010    |
| Long-term loans                     | 64,423     | 63,293     |
| Current portion of long-term debt   | 19,015     | 21,031     |
| Long-term finance lease (incl. VAT) | 45         | 37         |
| Bond liability                      | 202,871    | 206,649    |
| Short-term loans                    | 50,000     | 50,000     |
|                                     |            |            |
| Cash and cash equivalents           | 31,307     | 24,019     |
| Net Debt                            | 305,047    | 316,991    |