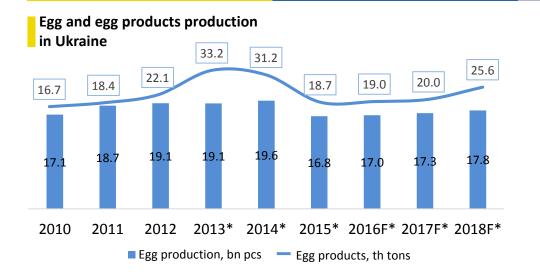

## Domestic egg and egg product market

## Shell egg production structure, 2013 2015 37% 63% - Industrial production - Household production

15.0 320 310 310 310 307 310 14.0 300 290 277 13.0 280 14.2 14.013.5 13.3 270 12.0 260 11.8 11.0 250 2011 2012 2013\* 2014\* 2015\*F Total consumption, bn pcs ——Consumption per capita, pcs (rhs)

#### Shell egg consumption in Ukraine

\*Excluding the Autonomous Republic of Crimea, the city of Sevastopol and military conflict zone Source: SSCU, Pro-consulting, Company data